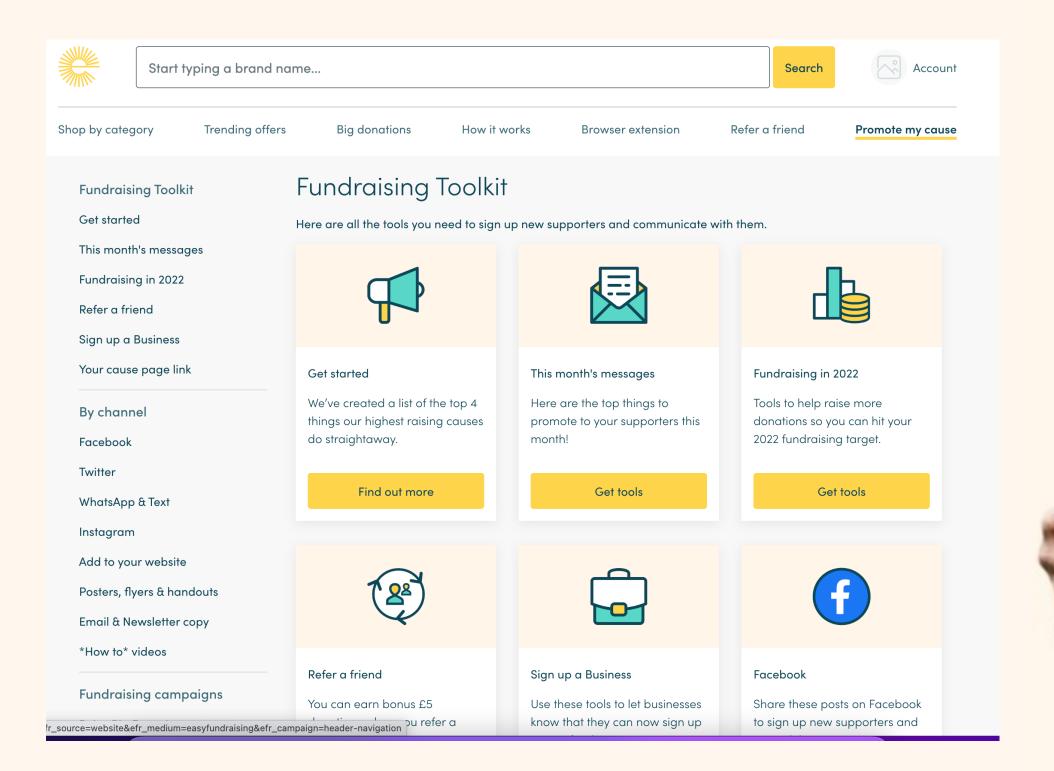

#### Tools to help

#### **Donation Reminder**

#### We'll pop up when you shop

#### App

We'll take you to their website which will activate your FREE donation