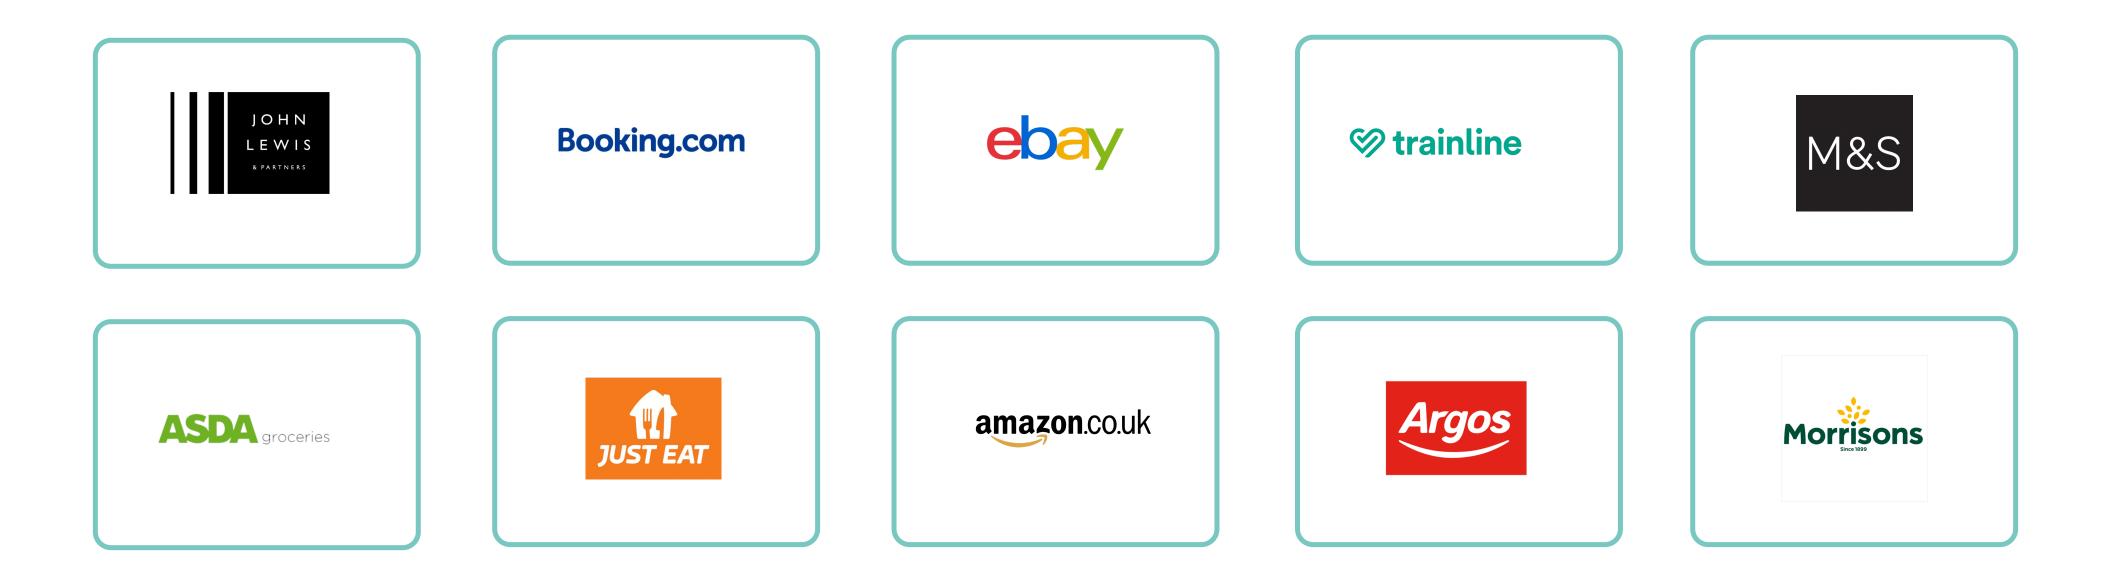

#### 7,000 brands will donate to your organisation <sup>/</sup>

|  |                        | Home delivery |                            | Click & Collect |                            |
|--|------------------------|---------------|----------------------------|-----------------|----------------------------|
|  | Supermarket            | First order   | Existing customer<br>order | First order     | Existing customer<br>order |
|  | Sainsbury's            | £3.00         | £1.00                      | £3.00           | £1.00                      |
|  | Morrisons              | £3.00         | £1.50                      | £3.00           | £1.50                      |
|  | WAITROSE<br>B PARTNERS | £1.50         | £1.50                      | £2.50           | £2.50                      |
|  | TESCO                  | £2.50         | 50p                        | £2.50           | 50p                        |
|  | ASDA                   | £2.50         | £1.00                      | X               | X                          |
|  | Cocado                 | £3.50         | £2.00                      | X               | ×                          |
|  | Iceland                | 1.5%          | 0.5%                       | X               | X                          |