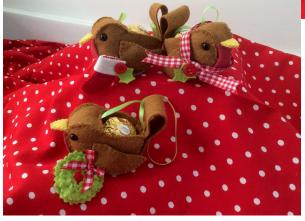

£1 each (including chocolate)

Jolly Reindeer or Santas £7 each max 18cm high

Felt Santas

Christmas on a stick Stars, robin or poinsettia on a stick, ideal to add to a plant or decoration. £4.50each

Hanging robins each robin has a space for a chocolate or small gift (not included) £5 each 7cm x 5cm