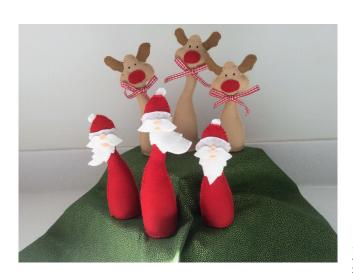

£1 each (including chocolate)

Jolly Reindeer or Santas £7 each max 18cm high

Felt Santas

Christmas on a stick Stars, robin or poinsettia on a stick, ideal to add to a plant or decoration. £4.50each

Hanging robins each robin has a space for a chocolate or small gift (not included) £5 each 7cm x 5cm