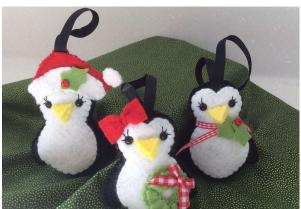

Felt decorations Large reindeer 20cm x 11cm - £8

Small reindeer, rabbit or rocking horse - £5

Nordic santas 30cm - £9 26cm - £8

Set of three £20

21cm - £7

Tree decorations

Owl, stocking, mitten or reindeer £4 Max 9cm high