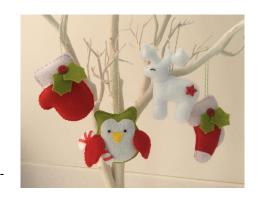

Felt decorations Large reindeer 20cm x 11cm - £8

Small reindeer, rabbit or rocking horse - £5

Nordic santas 30cm - £9 26cm - £8

Set of three £20

21cm - £7

Tree decorations

Owl, stocking, mitten or reindeer £4 Max 9cm high