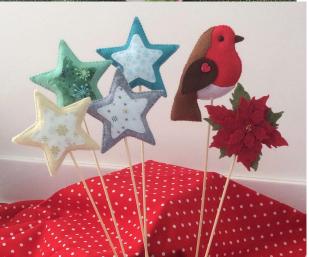

£1 each (including chocolate)

Jolly Reindeer or Santas £7 each max 18cm high

Felt Santas

Christmas on a stick Stars, robin or poinsettia on a stick, ideal to add to a plant or decoration. £4.50each

Hanging robins each robin has a space for a chocolate or small gift (not included) £5 each 7cm x 5cm