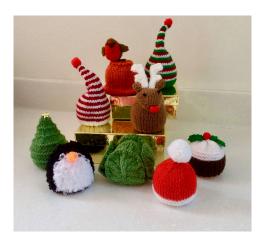

Chocolate Orange cosies
Pudding, elf hat, santa hat, green tree, sprout, penguin,
robin on a flower pot, reindeer £3.50 (including orange)

Chocolate cosies
Elf hat, pudding, santa hat each
containing a Ferrero rocher or
Lindor chocolate