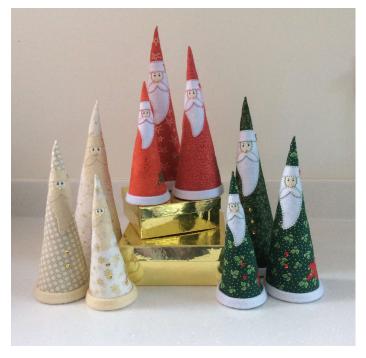

£1 each (including chocolate)

Jolly Reindeer or Santas £7 each max 18cm high

Felt Santas

Christmas on a stick Stars, robin or poinsettia on a stick, ideal to add to a plant or decoration. £4.50each

Hanging robins each robin has a space for a chocolate or small gift (not included) £5 each 7cm x 5cm

Felt decorations Large reindeer 20cm x 11cm - £8

Small reindeer, rabbit or rocking horse - £5

Nordic santas 30cm - £9 26cm - £8

Set of three £20

21cm - £7

Tree decorations

Owl, stocking, mitten or reindeer £4 Max 9cm high