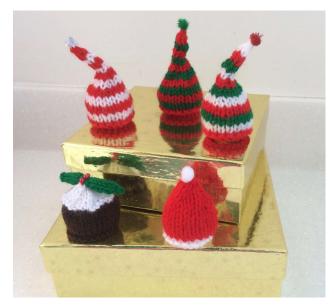

Chocolate Orange cosies
Pudding, elf hat, santa hat, green tree, sprout, penguin,
robin on a flower pot, reindeer £3.50 (including orange)

Chocolate cosies
Elf hat, pudding, santa hat each
containing a Ferrero rocher or
Lindor chocolate