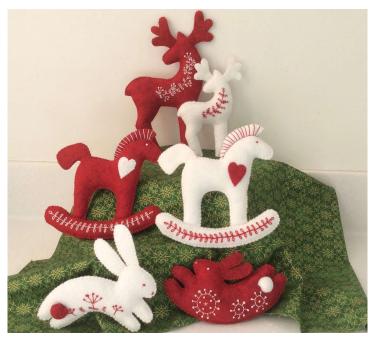

Felt decorations Large reindeer 20cm x 11cm - £8

Small reindeer, rabbit or rocking horse - £5

Nordic santas 30cm - £9 26cm - £8

Set of three £20

21cm - £7

Tree decorations

Owl, stocking, mitten or reindeer £4 Max 9cm high