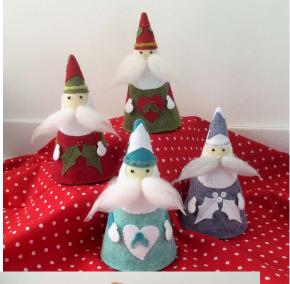

£1 each (including chocolate)

Jolly Reindeer or Santas £7 each max 18cm high

Felt Santas

Christmas on a stick Stars, robin or poinsettia on a stick, ideal to add to a plant or decoration. £4.50each

Hanging robins each robin has a space for a chocolate or small gift (not included) £5 each 7cm x 5cm