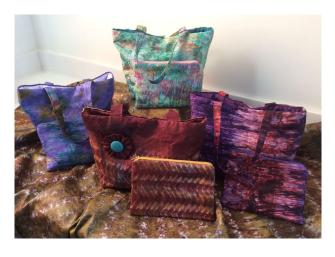

## Handbags and purses

Made with fabric tie dyed by girls at the vocational centre in Sierra Leone Handbags - £15  $24 \text{cm} \times 28 \text{cm} \times 9 \text{cm}$  Purses - £3.50  $18 \text{cm} \times 10 \text{cm}$