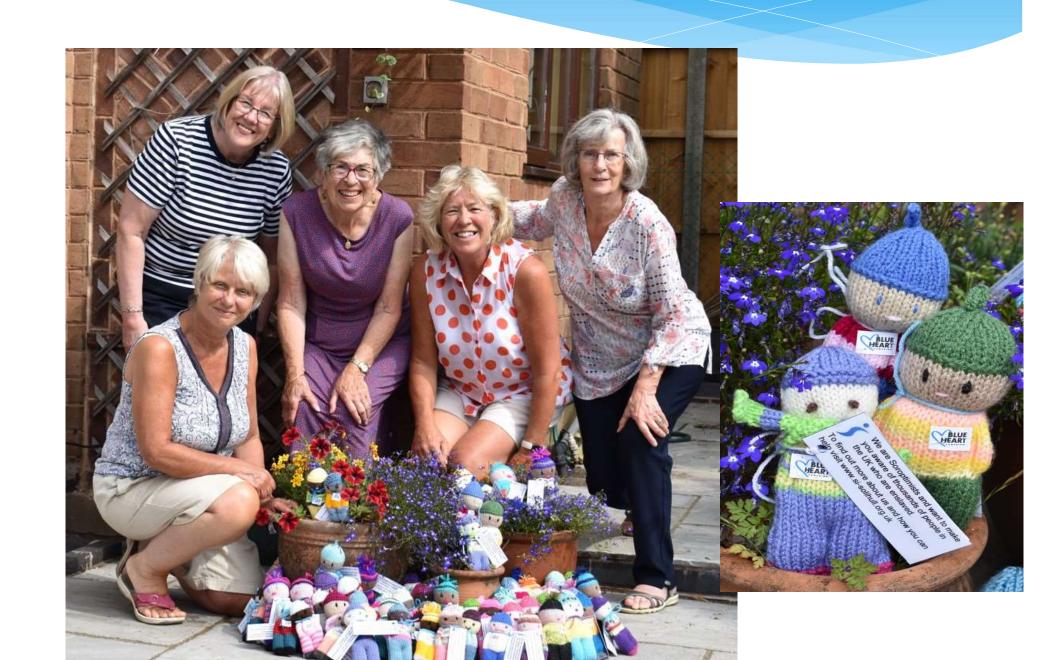

#### **Centenary Group**

- 100 trees planted in Dorridge Park to create space for reflection about continuing Violence against Women

Lobbying Group –
Blue heart Campaign
80+ teddies placed
around Solihull raising
awareness of Human
trafficking