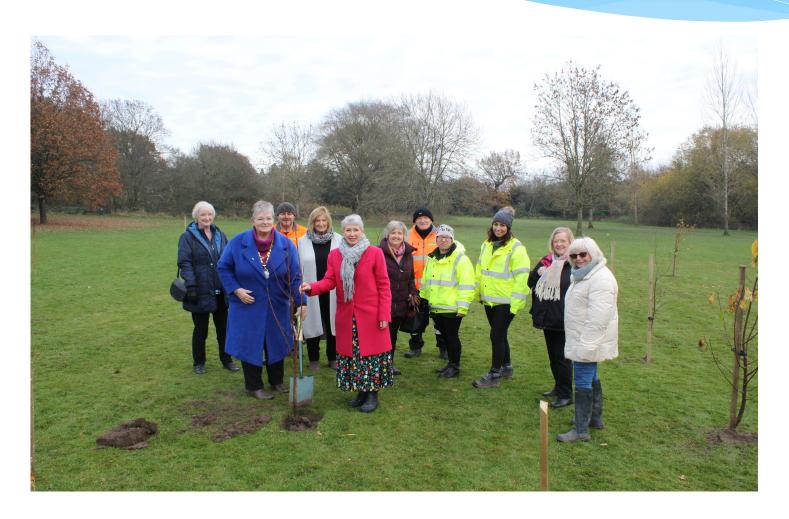

#### **Centenary Group**

- 100 trees planted in Dorridge Park to create space for reflection about continuing Violence against Women

Lobbying Group –
Blue heart Campaign
80+ teddies placed
around Solihull raising
awareness of Human
trafficking

### UN Blue Heart Campaign

Planting the Soroptimist Wood at Dorridge Park with Council Partners