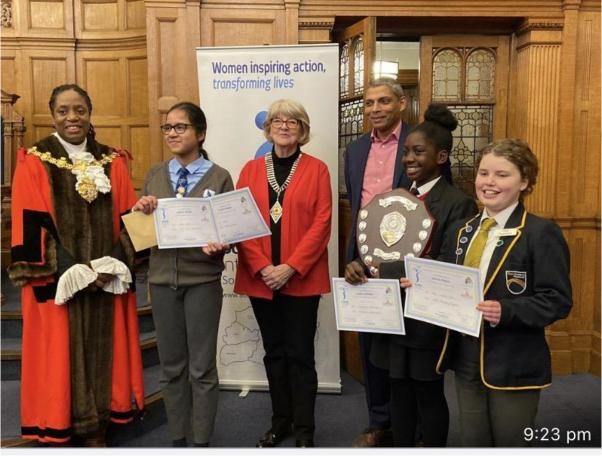

## My Year as Regional President

#### Club Meetings

President Lynne at Medway & Maidstone AGM Dinner















cootimist tional District

SI Tunbridge Wells

SI Eastbourne & District

#### Region Meetings





New club petition: SI Whitstable at June Region Meeting



#### Programme Action.







SI Medway and Maidstone

SI Croydon & District



**Dementia Action Alliance** 



Eastbourne Beach Clean

#### Social Events





SI East Grinstead

SI Folkestone



SI Bromley

SI Eastbourne & District







**BBQ** at SI Lewes

SI Sevenoaks President's Lunch



Regional Past Presidents Lunch





Members from Region at Dublin

### Regional Project







Putting the SISEE bookplates into the book awards

# SISEE Book Awards at Hailsham Community College