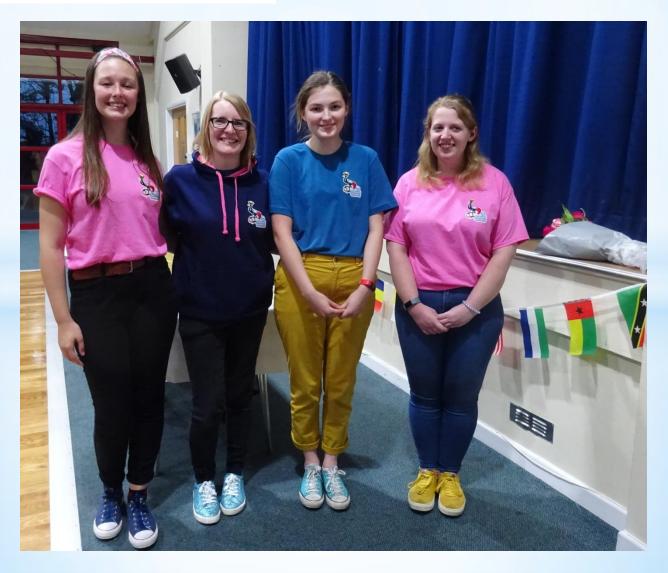

wards clean water projects and improved sanitation in sub-Saharan Africa

In 2017 Thirsty -Planet reached a major milestone for reaching £2million for clean water projects.



FAIRTRADE The wines served this evening are supporting Fairtrade

Western Cape South Africa
Namaqua Reserve Collection Chenin Blanc
Chardonnay 2018.
A fruity pale blend with enticing aromas of
Melon and Peach.
Fairtrade status means good working conditions for
vineyard workers.





Argentina Shiraz Rose
A vibrant fruity Rose from the picturesque
Famatina Valley. The money from Fairtrade
sales has helped La Riojana to provide
computer labs in three communities, including
equipment, maintenance and free IT courses
for children and adults





The Rangers who helped at the Supper to raise funds for a trip to Uganda







### Stratford upon Avon and District 60<sup>th</sup> Anniversary Supper 8<sup>th</sup> June 2019





### Stratford upon Avon and District 60<sup>th</sup> Anniversary Weekend 7<sup>th</sup> - 9<sup>th</sup> June 2019

# Members of Soroptimist International of Stratford upon Avon & District

Welcome Guests from SI Ancona SI Cape of Good Hope SI Hilversum SI Skien-Porsgrunn SI Wigan

> SI Llandudno SI Thames Valley

SI Coventry
SI Kenilworth
SI Rugby
SI Solihull & District
SI Worcester & District

Soroptimisters

#### **Programme**

Toast Buffet Supper

Greetings Thanks and Close