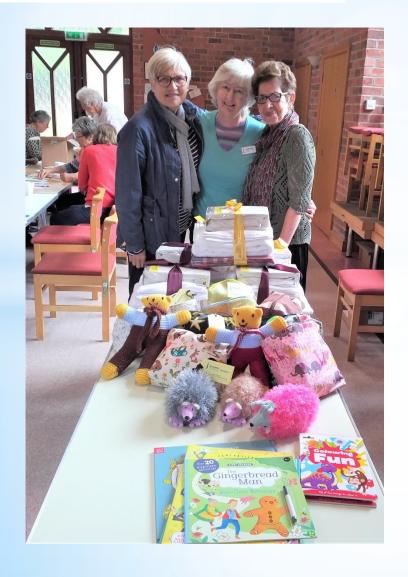

Celebration Cake Made by Rose



### Saturday 8th June

- 1. Visit to Hospital Garden
- 2. Attending a practical session
- 3. A tour of the Cotswolds



















The Practical Session

Including a coffee break with 'celebration cake'

8<sup>th</sup> June



























### Stratford upon Avon and District 60<sup>th</sup> anniversary celebration supper 8<sup>th</sup> June 2019













The Cotswolds Tour

at

The Slaughters

8th June











# Celebration Supper 8<sup>th</sup> June

### Stratford upon Avon and District 60<sup>th</sup> Anniversary Weekend 7<sup>th</sup> - 9<sup>th</sup> June 2019



Women inspiring action, transforming lives

Stratford upon Avon and District Friendship Weekend



60th Anniversary Celebration Supper Saturday 8th June 2019



### Celebration Supper Menu

Cold Poached Fillet of Salmon with Asparagus

#### Coronation Chicken

The original Coronation Chicken was prepared for the banquet of the Coronation of Queen Elizabeth 11 in 1953 and is frequently served at celebration events

Vegetarian Quorn Version

Devilled