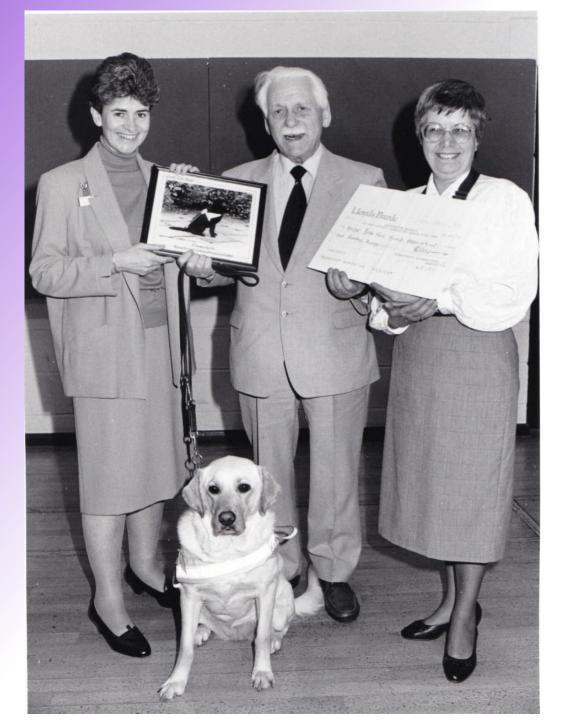

r one of three Italian revolutionarie who succeeded in uniting a pre viously split Italy in the 1850's The accolade King Maker had its origin in London's Danish church

Greece wa looking for a king The 18-year-old Prince Vilheln of Denmark was on board Danish nava, ouat then in Lon don and Hambro arranged for Greek statesmen to be at the Danish church when the prince went there on the Sunday

#### Impressed

The statesmen were pressed by the prince and offered him the throne. Hambros also helped Den













## Outline

- Looking back to 1962
  - 60 years of SI Winchester & District
- The world now and looking forward
  - the SI Winchester & District response

# Mince pie Marathon 1988



# Teddy Bears Picnic- Brick Kiln Cottage 2019





### Vital Statistics calendar



# Guide dogs





Early learning Centre in Kenya



**Trinity Centre** 

### **Domestic Abuse**

Specialist Domestic Violence Courts – **How special are they?** 

Vera Baird DBE QC Anita Lord Rachel Lawson Ruth Durham Soroptimists from Northern England



# Solar Lamps