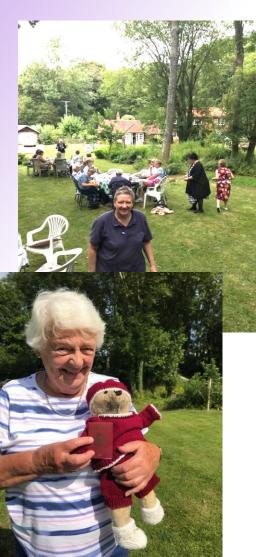

g

It gave thancia oarking to Count Camillo Cavour one of three Italian revolutionarie who succeeded in uniting a pre viously split Italy in the 1850's The accolade King Maker had its origin in London's Danish church

Greece wa looking for a king The 18-year-old Prince Vilheln of Denmark was on board Danish nava, ouat then in Lon don and Hambro arranged for Greek statesmen to be at the Danish church when the prince went there on the Sunday

#### Impressed

The statesmen were pressed by the prince and offered him the throne. Hambros also helped Den













## Outline

- Looking back to 1962
  - 60 years of SI Winchester & District
- The world now and looking forward
  - the SI Winchester & District response

# Mince pie Marathon 1988



# Teddy Bears Picnic- Brick Kiln Cottage 2019





### Vital Statistics calendar



# Guide dogs





Early learning Centre in Kenya



**Trinity Centre** 

### **Domestic Abuse**

Specialist Domestic Violence Courts – **How special are they?** 

Vera Baird DBE QC Anita Lord Rachel Lawson Ruth Durham Soroptimists from Northern England



# Solar Lamps