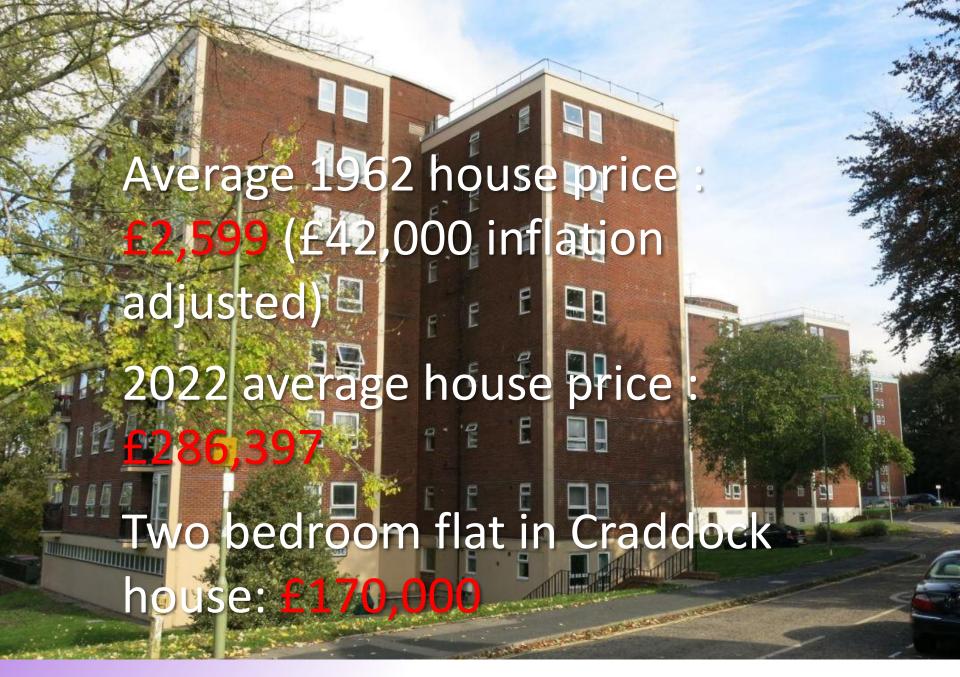

# Outline

- Looking back to 1962
  - 60 years of SI Winchester & District
- The world now and looking forward
  - the SI Winchester & District response

Four 8-storey point blocks built in Winnall in 1962.